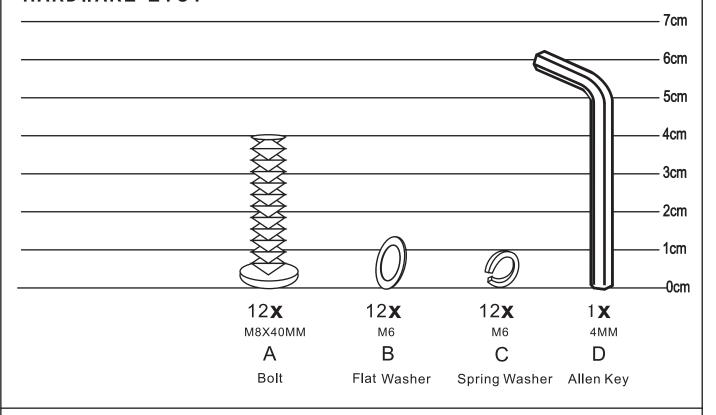

# ASSEMBLY INSTRUCTION



FURNITURE

www.lifestylefurniture.co.uk

15MINS

**APPROXIMATE ASSEMBLY TIME** 



FLOORAREA 2Mx2.5M

REQUITED ASSEMBLY SPACE



**REQUIRED ASSEMBLY TOOLS** 

## W100\*D40\*H76CM



# ASSEMBLY INSTRUCTION

# Lifestyle

#### FURNITURE

www.lifestylefurniture.co.uk

#### **PARTLIST**



#### NO.PARTS LIST QTY

- 1 Table 1pc
- 2 Drawer 2pcs
- (3) Leg-R 1pc
- 4 Leg-L 1pc
- (5) Shelf 1pc



#### HARDWARE LIST



# ASSEMBLY INSTRUCTION

www.lifestylefurniture.co.uk

#### Top Tips before you start!

- 1. Please check that all parts are present before you start the assembly of your furniture, as once assembled, the furniture is exempt from our home approval policy.
- 2. For ease and speed of assembly, we recommend that before you commence each step of the assembly, that you identify all the parts required for that step.
- 3. For larger items, please ensure that you have sufficient space and people (as indicated on page 1) to assemble your product safely.
- 4. We recommend that, where possible, all items are assembled near to the area in which they will be placed in use, to avoid moving the product unnecessarily once assembled.
- 5. For the protection of your furniture, particularly items of high gl