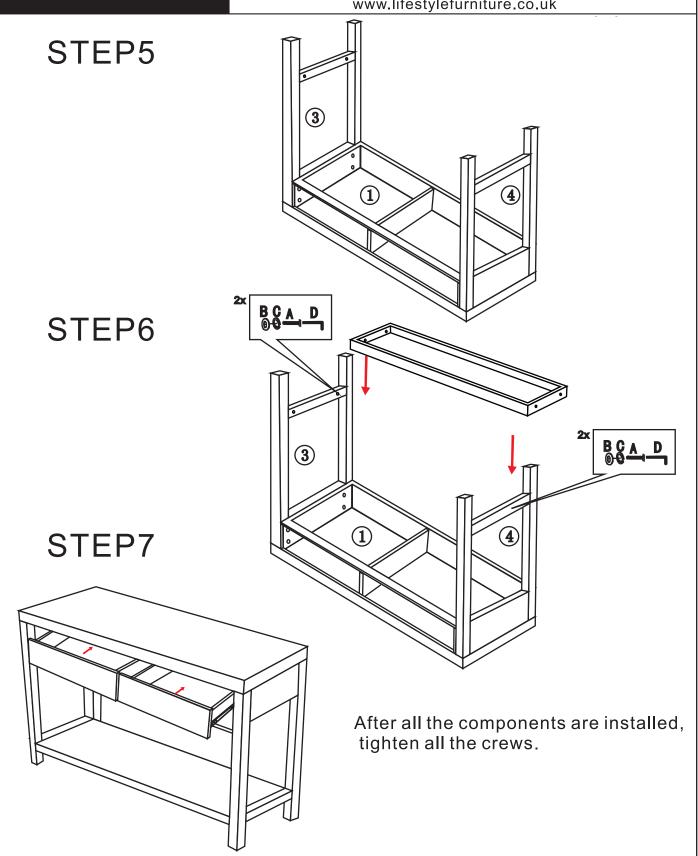

urface, unless
  adequately thick table mats are used to prevent such items from coming into
  contact with the glass.
- Please do not use glass as chopping surface. Do not strike the glass with hard or pointed items.
- When cleaning glass panels use a damp cloth with washing up liquid or soft soap if necessary. Do not use washing powders or any other substances containing abrasives since these substances scratch glass panel.



## STEP1

Please pull out the drawer before the installation



### STEP2

According to the drawing, make one side up and the other side down to pull the drawer out.



## Monroe Dressing Table

## **ASSEMBLY INSTRUCTION**

# Lifestyle

www.lifestylefurniture.co.uk

## STEP 3



## **ASSEMBLY INSTRUCTION**

# **Life**style

FURNITURE

www.lifestylefurniture.co.uk



#### FITTING OF ANTI-TIP STRAP

#### STEP 1:



#### STEP 2:



Drill a hole in the wall and insert the rawl plug.

#### STEP 3:



#### HARDWARE LIST





The screw supplied is to fix the Strap to the cabinet.

**Note:** Wall fixings are not supplied with this product as different wall materials require different types of fixing devices (such as Rawl plugs on brick work). You must use fixing devices suitable for the type of wall you intend to mount this products to.

please ensure that the head of any screw used has diameter greater than the diameter of the mounting hole on the braket and that the fixing is safe and secure before use.

The screw supplied is to fix the braket to the cabinet.

#### Wall Types:



Wood Brid (Can use rawl plug (Can as shown) as sh (Can use rawl plug



Bric