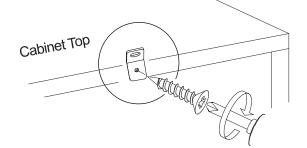

used to prevent such items from coming into
  contact with the glass.
- Please do not use glass as chopping surface. Do not strike the glass with hard or pointed items.
- When cleaning glass panels use a damp cloth with washing up liquid or soft soap if necessary. Do not use washing powders or any other substances containing abrasives since these substances scratch glass panel.



## STEP1

Please pull out the drawer before the installation



### STEP2

According to the drawing, make one side up and the other side down to pull the drawer out.



## Monroe Dressing Table

## **ASSEMBLY INSTRUCTION**

# Lifestyle

www.lifestylefurniture.co.uk

## STEP 3



## **ASSEMBLY INSTRUCTION**

# **Life**style

FURNITURE

www.lifestylefurniture.co.uk



#### FITTING OF ANTI-TIP STRAP

#### STEP 1:



#### STEP 2:



Drill a hole in the wall and insert the rawl plug.

#### STEP 3:



#### HARDWARE LIST





The screw supplied is to fix the Strap to the cabinet.

**Note:** Wall fixings are not supplied with this product as different wall materials require different types of fixing devices (such as Rawl plugs on brick work). You must use fixing devices suitable for the type of wall you intend to mount this products to.

please ensure that the head of any screw used has diameter greater than the diameter of the mounting hole on the braket and that the fixing is safe and secure before use.

The screw supplied is to fix the braket to the cabinet.

#### Wall Types:



Wood Brid (Can use rawl plug (Can as shown) as sh (Can use rawl plug



Brick & Masonry (Can use rawl plug as shown)



Chip