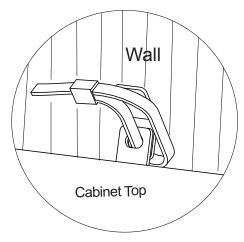

ot use glass as chopping surface. Do not strike the glass with hard or pointed items.
- When cleaning glass panels use a damp cloth with washing up liquid or soft soap if necessary. Do not use washing powders or any other substances containing abrasives since these substances scratch glass panel.



## STEP1

Please pull out the drawer before the installation



### STEP2

According to the drawing, make one side up and the other side down to pull the drawer out.



## Monroe Dressing Table

## **ASSEMBLY INSTRUCTION**

# Lifestyle

www.lifestylefurniture.co.uk

## STEP 3



## **ASSEMBLY INSTRUCTION**

# **Life**style

FURNITURE

www.lifestylefurniture.co.uk



#### FITTING OF ANTI-TIP STRAP

#### STEP 1:



#### STEP 2:



Drill a hole in the wall and insert the rawl plug.

#### STEP 3:



#### HARDWARE LIST





The screw supplied is to fix the Strap to the cabinet.

**Note:** Wall fixings are not supplied with this product as different wall materials require different types of fixing devices (such as Rawl plugs on brick work). You must use fixing devices suitable for the type of wall you intend to mount this products to.

please ensure that the head of any screw used has diameter greater than the diameter of the mounting hole on the braket and that the fixing is safe and secure before use.

The screw supplied is to fix the braket to the cabinet.

#### Wall Types:



Wood Brid (Can use rawl plug (Can as shown) as sh (Can use rawl plug



Brick & Masonry (Can use rawl plug as shown)



Chipboard (Can't use any type of wall plugs)



Cavity Wall (Special toggle wall plugs a