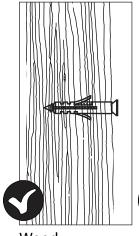

#### Wall Types:

Wood Brid (Can use rawl plug (Can as shown) as sh (Can use rawl plug

Brick & Masonry (Can use rawl plug as shown)

Chipboard (Can't use any type of wall plugs)

Cavity Wall (Special toggle wall plugs are needed, Seek expert advice)