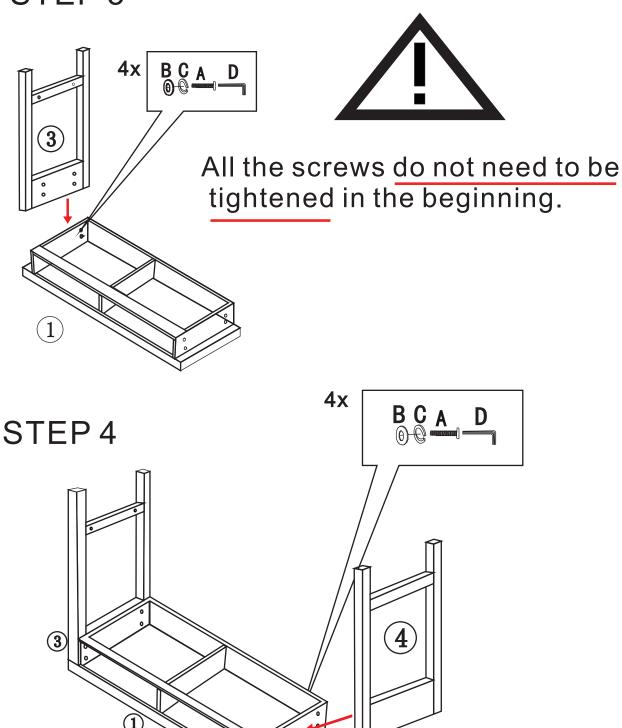

nd consult the supplier.
- Please do not place very hot or very cold items on the glass surface, unless
  adequately thick table mats are used to prevent such items from coming into
  contact with the glass.
- Please do not use glass as chopping surface. Do not strike the glass with hard or pointed items.
- When cleaning glass panels use a damp cloth with washing up liquid or soft soap if necessary. Do not use washing powders or any other substances containing abrasives since these substances scratch glass panel.



## STEP1

Please pull out the drawer before the installation



### STEP2

According to the drawing, make one side up and the other side down to pull the drawer out.



## Monroe Dressing Table

## **ASSEMBLY INSTRUCTION**

# Lifestyle

www.lifestylefurniture.co.uk

## STEP 3



## **ASSEMBLY INSTRUCTION**

# **Life**style

FURNITURE

www.lifestylefurniture.co.uk



#### FITTING OF ANTI-TIP STRAP

#### STEP 1:



#### STEP 2:



Drill a hole in the wall and insert the rawl plug.

#### STEP 3:



#### HARDWARE LIST





The screw supplied is to fix the Strap to the cabinet.

**Note:** Wall fixings are not supplied with this product as different wall materials require different types of fixing devices (such as Rawl plugs on brick work). You must use fixing devices suitable for the type of wall you intend to mount this products to.

please ensure that the head of any screw used has diameter greater than the diameter of the mounting hole on the braket and that the fixing is safe and secure before use.

The screw supplied is to fix the braket to the cabinet.

#### Wa