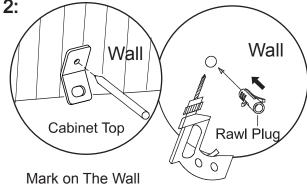

#### FITTING OF ANTI-TIP STRAP

#### STEP 2:

Drill a hole in the wall and insert the rawl plug.