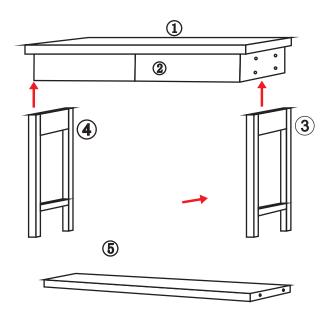

#### NO.PARTS LIST QTY

- 1 Table 1pc
- 2 Drawer 2pcs
- (3) Leg-R 1pc
- 4 Leg-L 1pc
- (5) Shelf 1pc