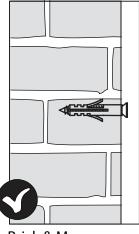

#### Wall Types:

Wood Brid (Can use rawl plug (Can as shown) as sh (Can use rawl plug

Brick & Masonry (Can use rawl plug as shown)

Chipboard (Can't use any type of wall plugs)

Cavity Wall (Special toggle wall plugs are needed, Seek expert advice)