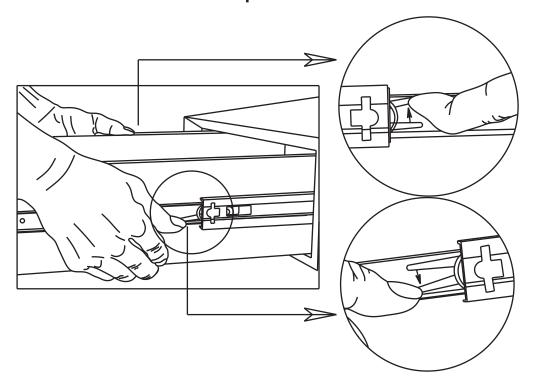

### STEP2

According to the drawing, make one side up and the other side down to pull the drawer out.