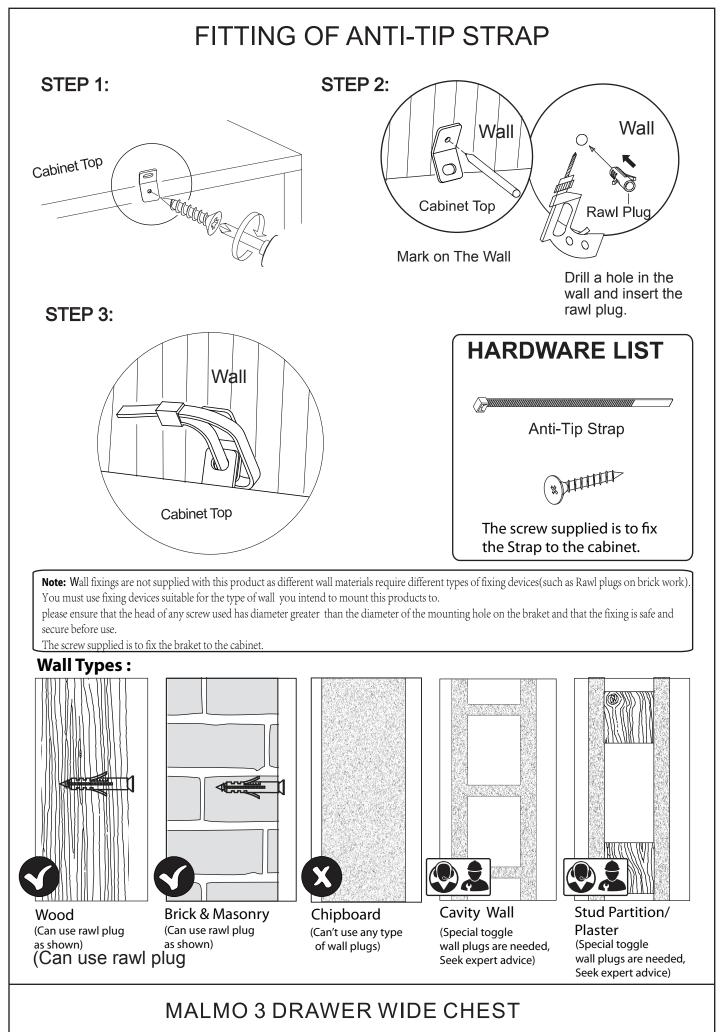

dampened with water. Then buff with a dry clean soft cloth.

• Never allow any kind of liquid to remain on your furniture. Absorption can cause wood to warp or finishes to de-laminate.

• If the glass is chipped or broken, stop using the product and consult the supplier.

• Please do not place very hot or very cold items on the glass surface, unless adequately thick table mats are used to prevent such items from coming into contact with the glass.

• Please do not use glass as chopping surface. Do not strike the glass with hard or pointed items.

• When cleaning glass panels use a damp cloth with washing up liquid or soft soap if necessary.

• Do not use washing powders or any other substances containing abrasives since these substances scratch glass panel.

## MALMO 3 DRAWER WIDE CHEST